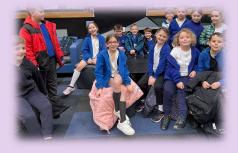

### Brookdale Primary School's Weekly Newsletter

Activity For All
On Tuesday, a group of Year 3/4 children spent the morning at Activity for All taking part in a range of team building activities. They had to work together to complete a series of challenges: one activity included getting from one end of the hall to the other without touching the floor! The children were, as always, fantastic representatives of our school, showing respect and excellent team work at all times and enjoying a great morning as well. Thank you to Miss Cook for organising the event and well done, #teamBrookdale!