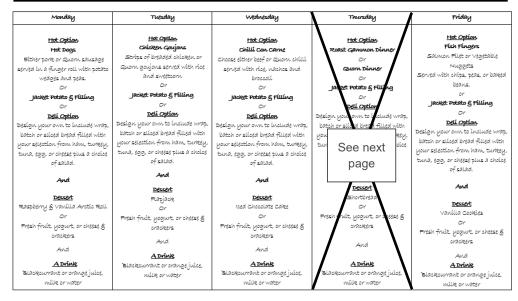

# **BROOKDALE BISTRO**

Lunchtime Menu for Week Beginning Monday 11th December

Brookdale Primary School's Weekly Newsletter