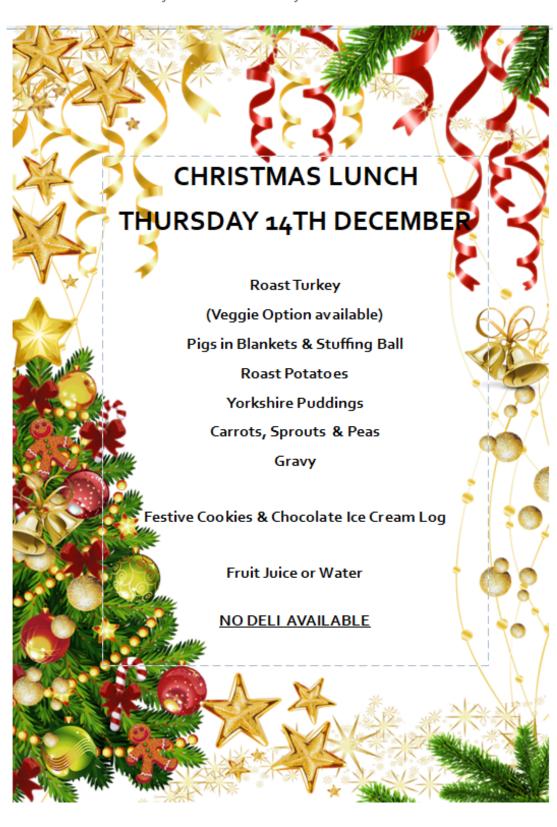

#### **Thursday 13th December**

- · Pupil and Staff Christmas Dinner
- KS2 Carol Service at St John's 6.00pm - 7.00pm