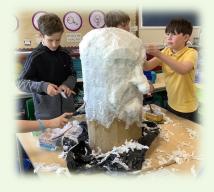

## **BROOKDALE SUPPORTS GREASBY DAY**

This Saturday (Saturday 17th June) is Greasby Day: an opportunity for the whole community to come together to celebrate all that is great about our village. Miss Prandle and a dedicated group of KS2 children have worked hard to support the preparations for the celebrations by making the Punch and Judy heads that will be used by the Greasby Players in their performance on the day—we think you'll agree they look fabulous and we look forward to seeing them in action tomorrow!