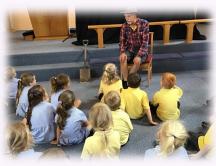

## **BROOKDALE SUPPORTS GREASBY DAY**

This Saturday (Saturday 17th June) is Greasby Day: an opportunity for the whole community to come together to celebrate all that is great about our village. Miss Prandle and a dedicated group of KS2 children have worked hard to support the preparations for the celebrations by making the Punch and Judy heads that will be used by the Greasby Players in their performance on the day—we think you'll agree they look fabulous and we look forward to seeing them in action tomorrow!