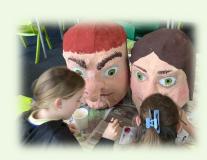

## **BROOKDALE SUPPORTS GREASBY DAY**

This Saturday (Saturday 17th June) is Greasby Day: an opportunity for the whole community to come together to celebrate all that is great about our village. Miss Prandle and a dedicated group of KS2 children have worked hard to support the preparations for the celebrations by making the Punch and Judy heads that will be used by the Greasby Players in their performance on the day—we think you'll agree they look fabulous and we look forward to seeing them in action tomorrow!