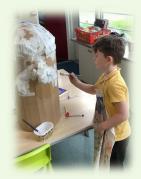

## **BROOKDALE SUPPORTS GREASBY DAY**

This Saturday (Saturday 17th June) is Greasby Day: an opportunity for the whole community to come together to celebrate all that is great about our village. Miss Prandle and a dedicated group of KS2 children have worked hard to support the preparations for the celebrations by making the Punch and Judy heads that will be used by the Greasby Players in their performance on the day—we think you'll agree they look fabulous and we look forward to seeing them in action tomorrow!