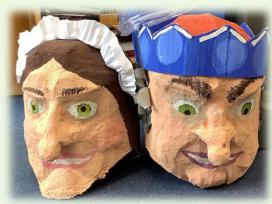

## **BROOKDALE SUPPORTS GREASBY DAY**

This Saturday (Saturday 17th June) is Greasby Day: an opportunity for the whole community to come together to celebrate all that is great about our village. Miss Prandle and a dedicated group of KS2 children have worked hard to support the preparations for the celebrations by making the Punch and Judy heads that will be used by the Greasby Players in their performance on the day—we think you'll agree they look fabulous and we look forward to seeing them in action tomorrow!