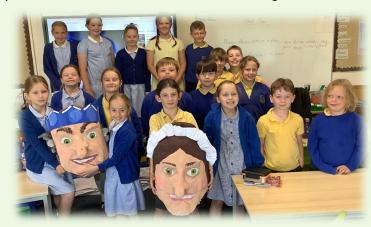

## **BROOKDALE SUPPORTS GREASBY DAY**

This Saturday (Saturday 17th June) is Greasby Day: an opportunity for the whole community to come together to celebrate all that is great about our village. Miss Prandle and a dedicated group of KS2 children have worked hard to support the preparations for the celebrations by making the Punch and Judy heads that will be used by the Greasby Players in their performance on the day—we think you'll agree they look fabulous and we look forward to seeing them in action tomorrow!