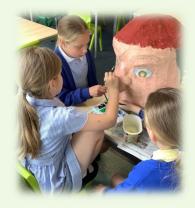

## **BROOKDALE SUPPORTS GREASBY DAY**

This Saturday (Saturday 17th June) is Greasby Day: an opportunity for the whole community to come together to celebrate all that is great about our village. Miss Prandle and a dedicated group of KS2 children have worked hard to support the preparations for the celebrations by making the Punch and Judy heads that will be used by the Greasby Players in their performance on the day—we think you'll agree they look fabulous and we look forward to seeing them in action tomorrow!