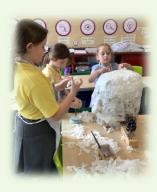

## **BROOKDALE SUPPORTS GREASBY DAY**

This Saturday (Saturday 17th June) is Greasby Day: an opportunity for the whole community to come together to celebrate all that is great about our village. Miss Prandle and a dedicated group of KS2 children have worked hard to support the preparations for the celebrations by making the Punch and Judy heads that will be used by the Greasby Players in their performance on the day—we think you'll agree they look fabulous and we look forward to seeing them in action tomorrow!