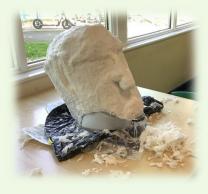

## **BROOKDALE SUPPORTS GREASBY DAY**

This Saturday (Saturday 17th June) is Greasby Day: an opportunity for the whole community to come together to celebrate all that is great about our village. Miss Prandle and a dedicated group of KS2 children have worked hard to support the preparations for the celebrations by making the Punch and Judy heads that will be used by the Greasby Players in their performance on the day—we think you'll agree they look fabulous and we look forward to seeing them in action tomorrow!