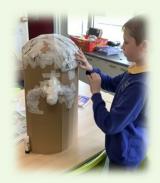

## **BROOKDALE SUPPORTS GREASBY DAY**

This Saturday (Saturday 17th June) is Greasby Day: an opportunity for the whole community to come together to celebrate all that is great about our village. Miss Prandle and a dedicated group of KS2 children have worked hard to support the preparations for the celebrations by making the Punch and Judy heads that will be used by the Greasby Players in their performance on the day—we think you'll agree they look fabulous and we look forward to seeing them in action tomorrow!