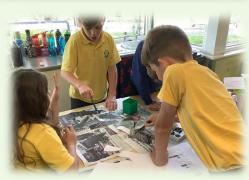

## **BROOKDALE SUPPORTS GREASBY DAY**

This Saturday (Saturday 17th June) is Greasby Day: an opportunity for the whole community to come together to celebrate all that is great about our village. Miss Prandle and a dedicated group of KS2 children have worked hard to support the preparations for the celebrations by making the Punch and Judy heads that will be used by the Greasby Players in their performance on the day—we think you'll agree they look fabulous and we look forward to seeing them in action tomorrow!