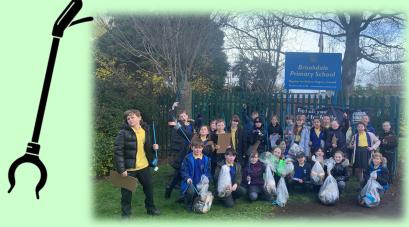

#### **Year 5 'Doing Their Bit' For Greasby Community**

This week, Year 5 took part in the Great British Spring Clean. This year, the project is focusing on the pride that #LitterHeroes have for their local community. Litter-picking is a simple action that anyone can do to make an immediate and visible difference to their area -85% of those who took part in last year's Great British Spring Clean reported that taking part made them feel more pride in their local area and 74% said it improved their mood too!

You can find out more about how to get involved with the project and join the Great British Spring Clean by <u>clicking here</u>.